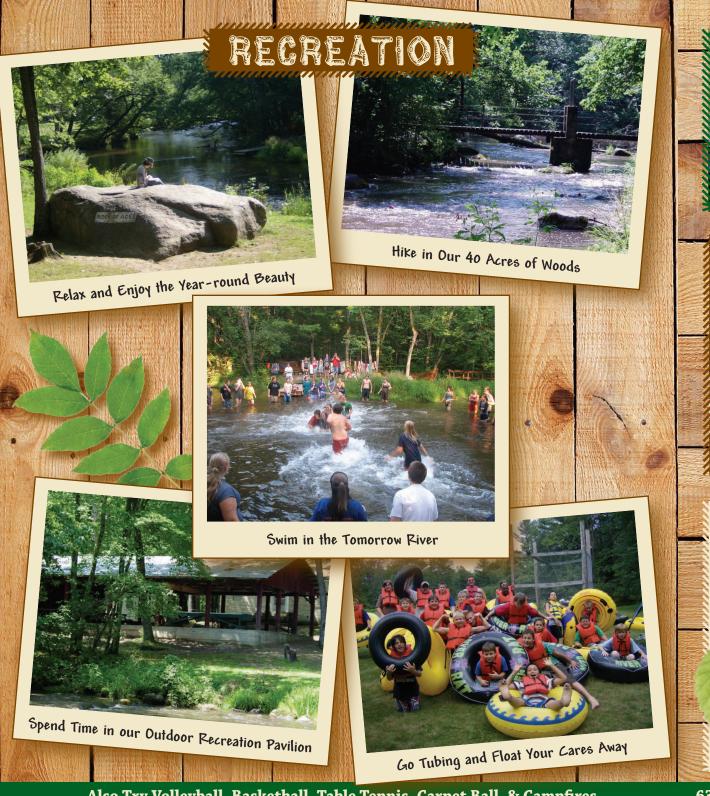

Prepare and serve up to 120 people in our state-certified, fully equipped kitchen. Any camp meal can be turned into an exceptional experience in our cozy dining hall with its fireplace and rustic ambiance.



Up to 175 people will enjoy your largegroup sessions in our comfortable Chapel. From weddings to inspiring worship to stimulating messages our historic chapel has been home to over 75 years of life-changing experiences.



**Individual Cabins Hebron Retreat Center** 



Riverside has a wide range of housing options. With 20 separate cabins or rooms, your event can host 20 families or up to 150 total people. Families can enjoy their own individual room or cabin with or without bathroom facilities. From our bunk style cabins to our beautiful retreat center rooms, your guests can c