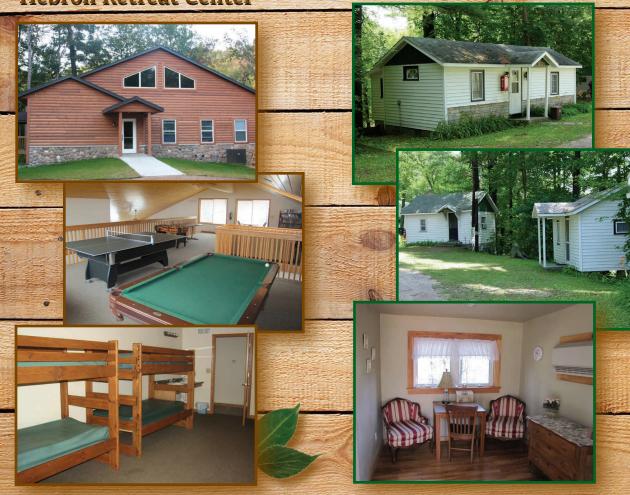

**Individual Cabins Hebron Retreat Center** 

Riverside has a wide range of housing options. With 20 separate cabins or rooms, your event can host 20 families or up to 150 total people. Families can enjoy their own individual room or cabin with or without bathroom facilities. From our bunk style cabins to our beautiful retreat center rooms, your guests can choose rustic or modern accommodations. In addition, campsites are available for RV's or tent camping.